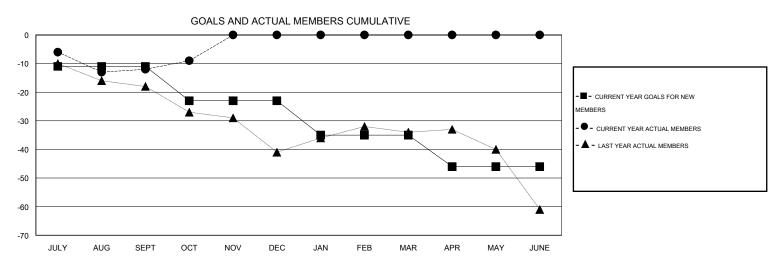

## District 11 E2

Results as of: 10/31/2016

GMT: THOMAS MATNEY LOCATION MICHIGAN GMT CA 1

| Clubs                 |                  |           |                  |                  | Members               |                    |                                     |                    |                  |  |
|-----------------------|------------------|-----------|------------------|------------------|-----------------------|--------------------|-------------------------------------|--------------------|------------------|--|
| RESULTS FOR 2016-2017 |                  |           |                  |                  | RESULTS FOR 2016-2017 |                    |                                     |                    |                  |  |
| QUARTER               | NEW CLUB<br>GOAL | NEW CLUBS | DROPPED<br>CLUBS | NET<br>GAIN/LOSS | QUARTER               | NEW MEMBER<br>GOAL | CHARTER AND<br>NEW MEMBERS<br>ADDED | DROPPED<br>MEMBERS | NET<br>GAIN/LOSS |  |
| JULY/AUG/SEPT         | 0                | 0         | 1                | -1               | JULY/AUG/SEPT         | -11                | 28                                  | 40                 | -12              |  |
| OCT/NOV/DEC           | 0                | 0         | 0                | 0                | OCT/NOV/DEC           | -12                | 8                                   | 5                  | 3                |  |
| JAN/FEB/MAR           | 0                | 0         | 0                | 0                | JAN/FEB/MAR           | -12                | 0                                   | 0                  | 0                |  |
| APR/MAY/JUNE          | 0                | 0         | 0                | 0                | APR/MAY/JUNE          | -11                | 0                                   | 0                  | 0                |  |

## GOALS AND ACTUAL NEW CLUBS CUMULATIVE

| DROPPED CLUBS: 1 |    | 16 CLUBS OF 35 ADDED 1 OR MORE | GENDER DISTRIBUTION   |              |     |
|------------------|----|--------------------------------|-----------------------|--------------|-----|
|                  |    | NEW MEMBERS                    | MALE                  | 757 (73.93%) |     |
|                  |    |                                | FEMALE                | 267 (26.07%) |     |
| DROPPED MEMBERS  |    |                                |                       |              |     |
| DECEASED         | 8  | CLICK HERE FOR HEALTH          |                       |              | 148 |
| CLUB CANCELLED 0 |    | ASSESSMENT DATA                | FAMILY UNIT MEMBERS   |              |     |
| OTHER 3          | 37 |                                | HEAD OF HOUSEHOLD     | 73           |     |
| TOTAL            | 45 |                                | NON-HEAD OF HOUSEHOLD |              |     |